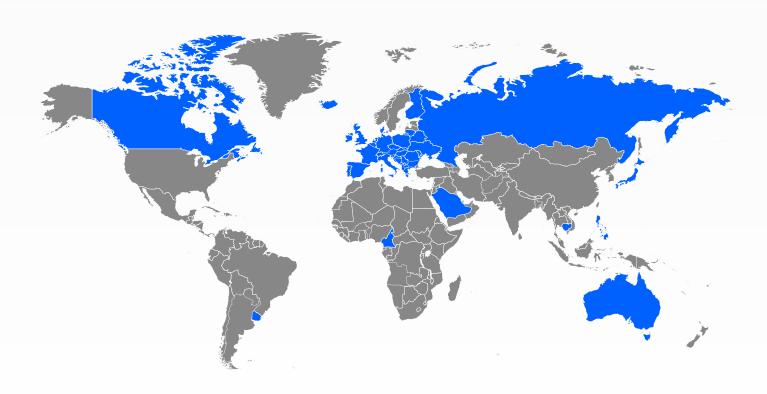

# Customers in +50 countries

OPENLANE Europe seamlessly connects OEMS, Fleet owners, wholesalers, and dealers with buyers in more than 50 countries across Europe. Its robust online car marketplace reduces risk, improves transparency and streamlines transactions.